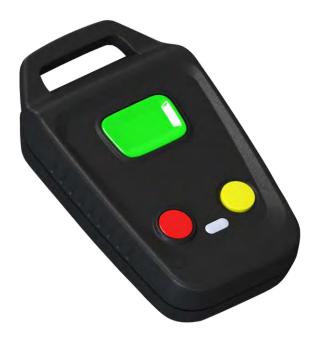

## **AINA PTT SMART BUTTON**

**Aina PTT Smart Button**, which can be used as a starting level PTT control device along with separate speaker microphone set, or as an alert button. The device features a PTT switch and emergency button in a robust design. It can withstand the harshest environmental conditions and accidental user damage. For easy attachment, the device is available with a clip or velcro.

### **EMERGENCY BUTTON**

- Simple and Functional design: The Aina PTT Smart Button features a push-to-talk, multifunction, and emergency button in a robust design that can withstand the harshest environmental conditions and accidental user damage.
- Highly Compatible: The Aina PTT Smart Button is compatible with Android and iOS smart devices. Users can pair their device with partner PTT apps.
- Multiple Uses and Users: The Aina PTT Smart Button can effectively be used across different industries and in working environments that require simple, undistracting push-to-talk communication devices.