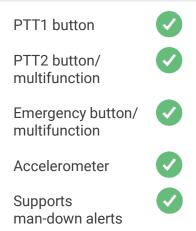

**AINA PTT SMART BUTTON**

| CONNECTIVITY    |                 |
|-----------------|-----------------|
| Bluetooth (BLE) |                 |
|                 |                 |
| BUILD           |                 |
| Dimensions      | 46 x 76 x 16 mm |
| Weight          | 40 g            |
| IP rating       | IP 65           |
| Attachment      | Velcro or clip  |
|                 |                 |



#### **POWER AND BATTERY**

| Battery type | Exchangeable button cell battery |
|--------------|----------------------------------|
| Battery life | Approximately 6<br>months        |
|              |                                  |

#### CERTIFICATIONS

| FCC | ID: 2AH78-ASB1 |
|-----|----------------|
| IC  | ID: 21419-ASB1 |
| CE  |                |

#### **BUTTONS AND FEATURES**



Aina PTT www.ainaptt.com sales@ainaptt.com