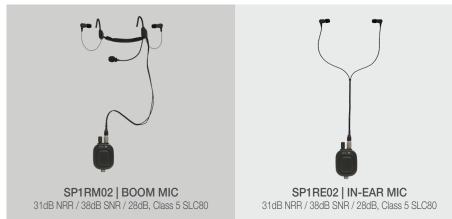

## **Earplug Styles**

## **Technical Specifications**

| GENERAL                                                                                | MOUNTING TYPE       |                                         | PART NUMBER |                                                                                                                                                                                                                                     | N               | WEIGHT             |  | TING                                                                                                                      | OPERATING TEMPERATURE          |               |
|----------------------------------------------------------------------------------------|---------------------|-----------------------------------------|-------------|-------------------------------------------------------------------------------------------------------------------------------------------------------------------------------------------------------------------------------------|-----------------|--------------------|--|---------------------------------------------------------------------------------------------------------------------------|--------------------------------|---------------|
|                                                                                        | Boom Mic with Plugs |                                         | SP1RM02     |                                                                                                                                                                                                                                     | 107.2           | 107.2 g (3.78 oz.) |  | 87                                                                                                                        | -20°C to +60°C (-4°F to 140°F) |               |
|                                                                                        | In-Ear Plugs        |                                         | SP1RE02     |                                                                                                                                                                                                                                     | 107.2           | 107.2 g (3.78 oz.) |  | 37                                                                                                                        | -20°C to +60°C (-4°F to 140°F) |               |
| HEARING PROTECTION                                                                     |                     |                                         |             | REGION                                                                                                                                                                                                                              |                 | STANDARD           |  |                                                                                                                           | RESULT                         | FOAM TIP      |
|                                                                                        |                     |                                         |             | Australia / NZ                                                                                                                                                                                                                      |                 | AS/NZS 1270        |  |                                                                                                                           | SLC80                          | 28dB, Class 5 |
| Volume Limiter - 82 dB(A) [programmable]<br>Only applicable when headset is powered on |                     |                                         |             | USA/(                                                                                                                                                                                                                               | Canada          | ANSI S3.19         |  |                                                                                                                           | NRR                            | 31dB          |
|                                                                                        |                     |                                         | Europe      |                                                                                                                                                                                                                                     | EN352-1/EN352-3 |                    |  | SNR                                                                                                                       | 38dB                           |               |
| POWER                                                                                  | VER POWER SOURCE    |                                         |             | 1-888-97 <b>65163<sup>0</sup>1200/SUMPTION</b><br>9277 7332 (AU) sensear.com                                                                                                                                                        |                 |                    |  | QUIET MODE CONSUMPTION                                                                                                    |                                |               |
| Two-way radio (via accessory port)                                                     |                     |                                         |             | r port)                                                                                                                                                                                                                             | 28 mA           |                    |  | 20 mA                                                                                                                     |                                |               |
| COMMUNICA                                                                              | ΓΙΟΝ                | FACE-TO-FACE<br>SENS® MODE              |             | VOICE TRANSMISSION                                                                                                                                                                                                                  |                 |                    |  | TWO-WAY RADIO                                                                                                             |                                |               |
|                                                                                        |                     | SENS® voice pickup<br>limit of 95 dB(A) | opti<br>con | In-ear mic (inside right earpiece) or boom mic with earplug<br>option. VOX capable with boom mic earplug when<br>connected to VOX enabled two-way radio. (Must be verified<br>and tested for compatibility with the two-way radio.) |                 |                    |  | Wired radio cable with PTT module, audio reverts<br>back to radio when radio cable disconnected from<br>Hirose connector. |                                |               |