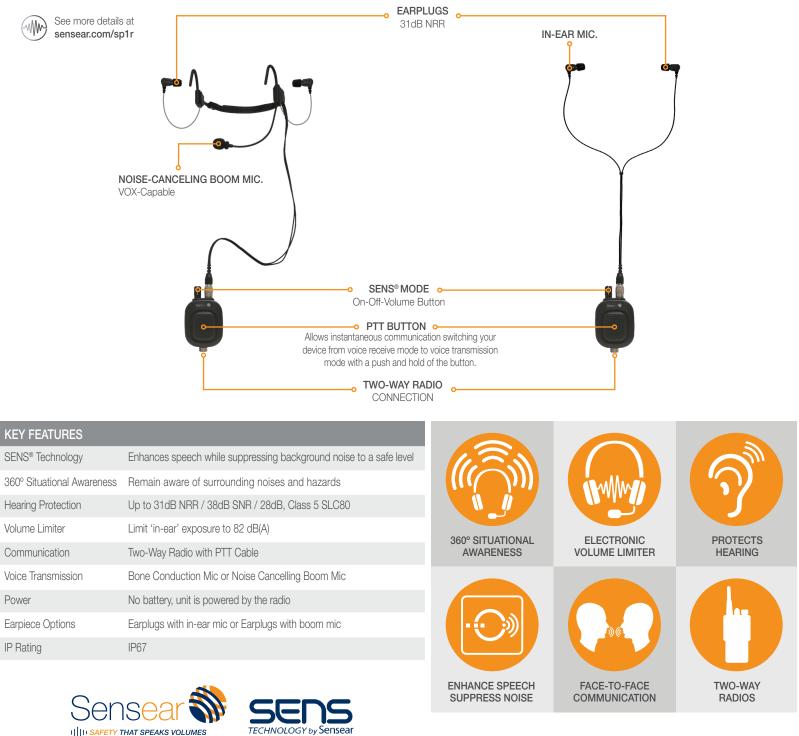

## SP1R: An In-Ear Solution Powered by Radio

The SP1R is a revolution in lightweight hearing protection. Built specifically to enhance two-way radio communications in highnoise environments, it is powered by your two-way radio, thus eliminating the need for charging. The SP1R delivers Sensear's exceptional SENS® Technology into the most compact hearing solution in the industry. In addition to the lightweight, rugged boom microphone headset, the SP1R offers an in-ear microphone specifically for users of respirators or other equipment that restricts boom-mic usage.

## **Technical Specifications**

| GENERAL                                                                                | MOUNTING TYPE       |                                         | PART NUMBER |                                                                                                                                                                                                                                     | N               | WEIGHT             |  | TING                                                                                                                      | OPERATING TEMPERATURE          |               |
|----------------------------------------------------------------------------------------|---------------------|-----------------------------------------|-------------|-------------------------------------------------------------------------------------------------------------------------------------------------------------------------------------------------------------------------------------|-----------------|--------------------|--|---------------------------------------------------------------------------------------------------------------------------|--------------------------------|---------------|
|                                                                                        | Boom Mic with Plugs |                                         | SP1RM02     |                                                                                                                                                                                                                                     | 107.2           | 107.2 g (3.78 oz.) |  | 87                                                                                                                        | -20°C to +60°C (-4°F to 140°F) |               |
|                                                                                        | In-Ear Plugs        |                                         | SP1RE02     |                                                                                                                                                                                                                                     | 107.2           | 107.2 g (3.78 oz.) |  | 37                                                                                                                        | -20°C to +60°C (-4°F to 140°F) |               |
| HEARING PROTECTION                                                                     |                     |                                         |             | REGION                                                                                                                                                                                                                              |                 | STANDARD           |  |                                                                                                                           | RESULT                         | FOAM TIP      |
|                                                                                        |                     |                                         |             | Australia / NZ                                                                                                                                                                                                                      |                 | AS/NZS 1270        |  |                                                                                                                           | SLC80                          | 28dB, Class 5 |
| Volume Limiter - 82 dB(A) [programmable]<br>Only applicable when headset is powered on |                     |                                         |             | USA/(                                                                                                                                                                                                                               | Canada          | ANSI S3.19         |  |                                                                                                                           | NRR                            | 31dB          |
|                                                                                        |                     |                                         | Europe      |                                                                                                                                                                                                                                     | EN352-1/EN352-3 |                    |  | SNR                                                                                                                       | 38dB                           |               |
| POWER                                                                                  | VER POWER SOURCE    |                                         |             | 1-888-97 <b>65163<sup>0</sup>1200/SUMPTION</b><br>9277 7332 (AU) sensear.com                                                                                                                                                        |                 |                    |  | QUIET MODE CONSUMPTION                                                                                                    |                                |               |
| Two-way radio (via accessory port)                                                     |                     |                                         |             | r port)                                                                                                                                                                                                                             | 28 mA           |                    |  | 20 mA                                                                                                                     |                                |               |
| COMMUNICA                                                                              | ΓΙΟΝ                | FACE-TO-FACE<br>SENS® MODE              |             | VOICE TRANSMISSION                                                                                                                                                                                                                  |                 |                    |  | TWO-WAY RADIO                                                                                                             |                                |               |
|                                                                                        |                     | SENS® voice pickup<br>limit of 95 dB(A) | opti<br>con | In-ear mic (inside right earpiece) or boom mic with earplug<br>option. VOX capable with boom mic earplug when<br>connected to VOX enabled two-way radio. (Must be verified<br>and tested for compatibility with the two-way radio.) |                 |                    |  | Wired radio cable with PTT module, audio reverts<br>back to radio when radio cable disconnected from<br>Hirose connector. |                                |               |